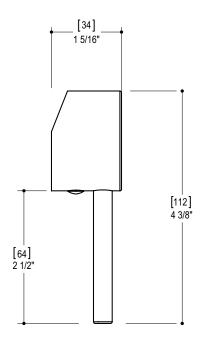

# handle volare 61373

handle for pressure balance valves #42355 & #40255

## **FEATURES**

Solid brass construction