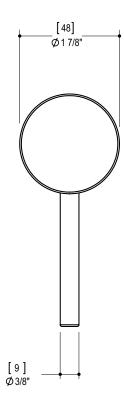

### **FEATURES**

Solid brass construction Thin contemporary style - 8" x 1/4" Decorative cylinder included Handle required Fits 1/2" pressure balance valve #40255