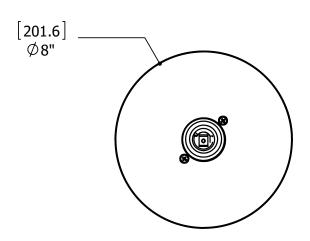

# AQUABRASS

round

### **FEATURES**

Solid brass construction Thin contemporary style - 8" x 1/4" Decorative cylinder included Handle required Fits 1/2" pressure balance valve #40255