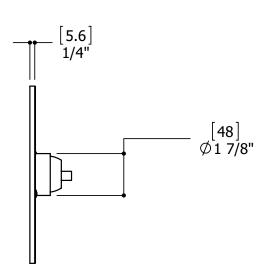

# AQUABRASS

# handle volare 61373

handle for pressure balance valves #42355 & #40255

## **FEATURES**

Solid brass construction