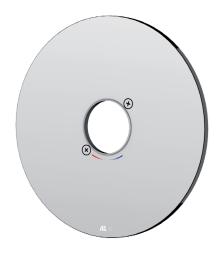

# AQUABRASS

round

### **FEATURES**

Solid brass construction Thin contemporary style - 8" x 1/4" Decorative cylinder included Handle required Fits 1/2" pressure balance valve #40255