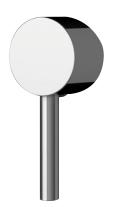

# AQUABRASS

# handle volare 61373

handle for pressure balance valves #42355 & #40255

## **FEATURES**

Solid brass construction